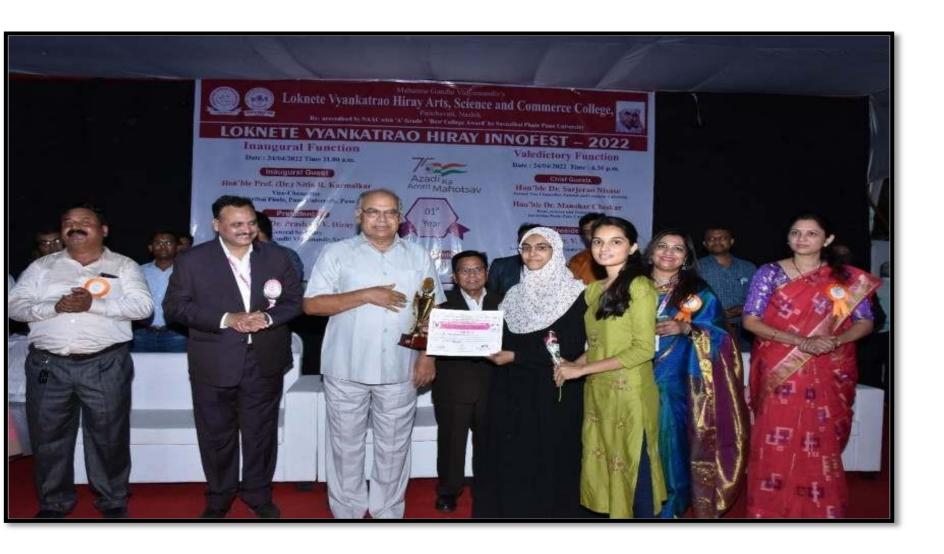

## **Cultural Activities**

Prize distribution of Innofest 2022 by Hon'ble Dr. Sarjerao Nimse Fromer Vice Chancellor of Nandedand Lucknow